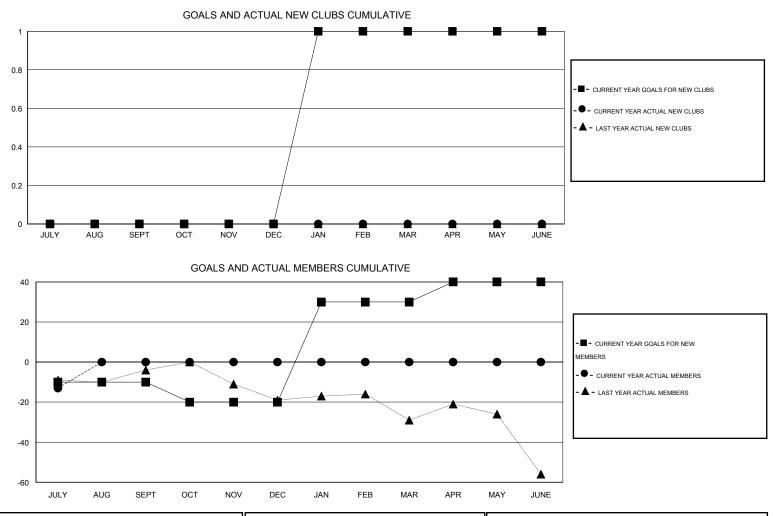

## John Muller

| GMT: John Mu  | ıller            |                   | LOCATIO          | N AUSTRALI       | A GMT CA 7    |                    |                                     |                    |                  |
|---------------|------------------|-------------------|------------------|------------------|---------------|--------------------|-------------------------------------|--------------------|------------------|
| Clubs         |                  |                   |                  |                  | Members       |                    |                                     |                    |                  |
|               | RESU             | LTS FOR 2015-2016 |                  |                  |               | RESU               | JLTS FOR 2015-2016                  |                    |                  |
| QUARTER       | NEW CLUB<br>GOAL | NEW CLUBS         | DROPPED<br>CLUBS | NET<br>GAIN/LOSS | QUARTER       | NEW MEMBER<br>GOAL | CHARTER AND<br>NEW MEMBERS<br>ADDED | DROPPED<br>MEMBERS | NET<br>GAIN/LOSS |
| JULY/AUG/SEPT | 0                | 0                 | 2                | -2               | JULY/AUG/SEPT | -10                | 5                                   | 18                 | -13              |
| OCT/NOV/DEC   | 0                | 0                 | 0                | 0                | OCT/NOV/DEC   | -10                | 0                                   | 0                  | 0                |
| JAN/FEB/MAR   | 1                | 0                 | 0                | 0                | JAN/FEB/MAR   | 50                 | 0                                   | 0                  | 0                |
| APR/MAY/JUNE  | 0                | 0                 | 0                | 0                | APR/MAY/JUNE  | 10                 | 0                                   | 0                  | 0                |